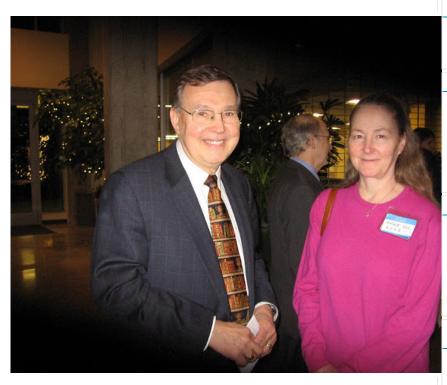

# **Judge Richard Eadie honored**

WEDNESDAY, JANUARY 11, 2012

Judge Richard Eadie with Richmond Beach Librarian Anina Coder Sill Photo by Devon Vose Rickabaugh

# By Devon Vose Rickabaugh

On Monday January 9 Judge Richard Eadie was honored for his ten years of service as president of the King County Library Board.

Shoreline city Mayor Keith McGlashan presented Judge Eadie with a letter of appreciation and King County Councilman Bob Ferguson said how important the library system is to the county and thanked the Judge.